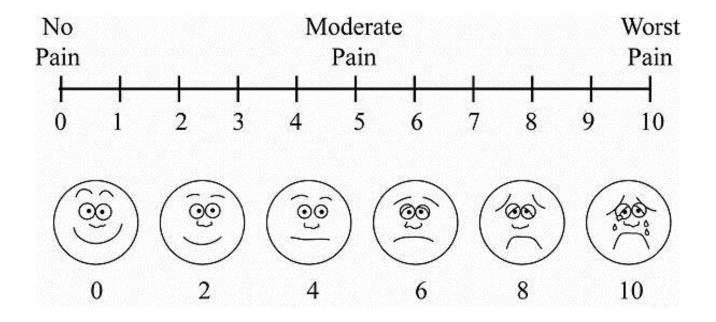

|
| ☐ Daily activity/household chore  | ☐ Lifting/carrying difficulty | ☐ Swallowing difficulty            |
| limitations                       | ☐ Muscle tenderness           | ☐ Toileting difficulty             |
| ☐ Dizziness                       | ☐ Muscle weakness             | ☐ Transfer/bed mobility difficulty |
| □ □ Driving limitations           | □ Numbness                    | ☐ Tingling                         |
| ☐ Exercise/recreation limitations | ☐ Pain                        | ☐ Walking difficulty               |
| ☐ Falls/history of falls          | ☐ Reaching difficulty         | ☐ Other 1                          |
| ☐ Fatigue/poor endurance          | Colf core difficulty          | Other 2                            |

Please rate your pain: (circle a number)



☐ Self-care difficulty

## Please shade in where you have pain on the body diagrams:



What is your goal for therapy?

## Have you had any of the following conditions? (Check all that apply)

| ☐ Heart attack/MI          | ☐ Arthritis                   | ☐ GERD                     |
|----------------------------|-------------------------------|----------------------------|
| Heart disease/surgery      | ☐ Broken bones/fractures      | ☐ Stomach problems/ulcer   |
| ☐ Pacemaker                | ☐ Osteoporosis                | ☐ Irritable bowel syndrome |
| ☐ High cholesterol         | ☐ Low back pain/sciatica      | ☐ Multiple sclerosis       |
| ☐ High blood pressure      | ☐ Bowel or bladder problems   | □ Dementia□                |
| □ □Asthma                  | ☐ Numbness and tinglin