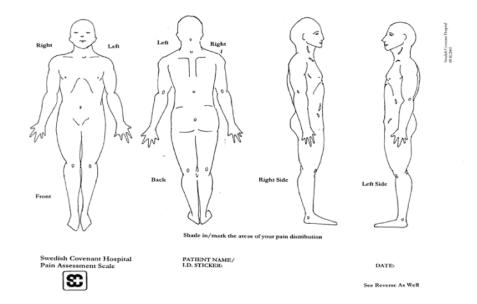

## Please shade in where you have pain on the body diagrams:

What is your goal for therapy?