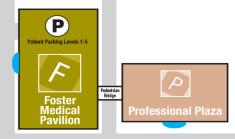

## Welcome to Swedish Hospital

Main Entrance: 5140 N. California Ave. Chicago, IL 60625

Anderson Pavilion
NorthShore Neurological Institute
Child Care Center
Foster Medical Pavilion
Galter LifeCenter
Galter Medical Pavilion
Garden Pavilion
Main Building
Nelson Hall
Professional Plaza

| Anderson Pavilion (A):                                                     | Floor    |
|----------------------------------------------------------------------------|----------|
| Auditorium                                                                 | A1       |
| Medical Records                                                            | A1       |
| Psychiatric Services                                                       | A2       |
| Seasons Hospice                                                            | A4       |
| Sleep Center                                                               | AL       |
| Volunteer Resources                                                        | A5       |
| Wound Care Center                                                          | A3       |
| Foster Medical Pavilion (F):                                               | Floor    |
| Au Bon Pain Restaurant                                                     | F1       |
| Erie Family Health Center                                                  | F7       |
| ,                                                                          |          |
| Laboratory and X-Ray                                                       | F7       |
| Laboratory and X-Ray  Lutheran Social Service of Illinois Welcoming Center | F7<br>F1 |
| Lutheran Social Service of Illinois                                        |          |