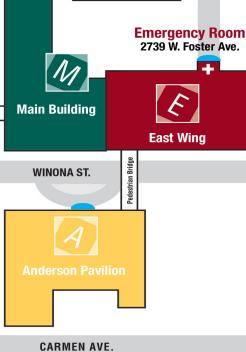

## Welcome to Swedish Hospital

Main Entrance: 5140 N. California Ave. Chicago, IL 60625

Anderson Pavilion
NorthShore Neurological Institute
Child Care Center
Foster Medical Pavilion
Galter LifeCenter
Galter Medical Pavilion
Garden Pavilion
Main Building
Nelson Hall
Professional Plaza

| Anderson Pavilion (A):                                                     | Floor    |
|----------------------------------------------------------------------------|----------|
| Auditorium                                                                 | A1       |
| Medical Records                                                            | A1       |
| Psychiatric Services                                                       | A2       |
| Seasons Hospice                                                            | A4       |
| Sleep Center                                                               | AL       |
| Volunteer Resources                                                        | A5       |
| Wound Care Center                                                          | A3       |
| Foster Medical Pavilion (F):                                               | Floor    |
| Au Bon Pain Restaurant                                                     | F1       |
| Erie Family Health Center                                                  | F7       |
| ,                                                                          |          |
| Laboratory and X-Ray                                                       | F7       |
| Laboratory and X-Ray  Lutheran Social Service of Illinois Welcoming Center | F7<br>F1 |
| Lutheran Social Service of Illinois                                        |          |

| Main Building (M):                | Floor    |
|-----------------------------------|----------|
| Cafeteria                         | M1       |
| Chapel                            | M3       |
| Gift Shop                         | M3       |
| Radiology                         | M2       |
| East Wing (E):                    | Floor    |
| Emergency Room                    | E1       |
| Public Safety                     | E1       |
| Other Locations:                  | Floor    |
| Cardiac Rehabilitation            | L2       |
| NorthShore Neurological Institute | GP       |
| Diabetes Community Center         | L2       |
| Galter LifeCenter                 | L        |
| Physical Therapy                  | R1       |
| Rehabilitation Services           | R1       |
| Revised:                          | 04/10/24 |