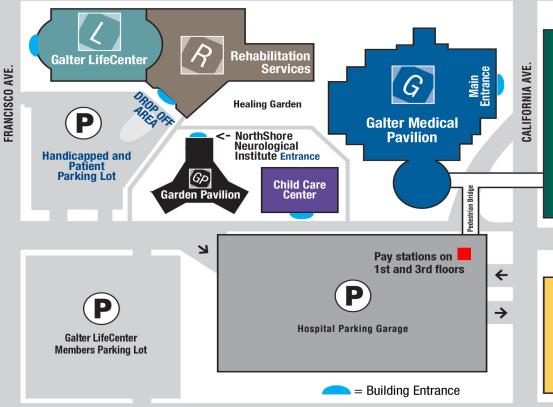

## Welcome to Swedish Hospital

Main Entrance: 5140 N. California Ave. Chicago, IL 60625

Anderson Pavilion
NorthShore Neurological Institute
Child Care Center
Foster Medical Pavilion
Galter LifeCenter
Galter Medical Pavilion
Garden Pavilion
Main Building
Nelson Hall
Professional Plaza

| Galter Medical Pavilion (G):             | loor |
|------------------------------------------|------|
| ATM                                      | G1   |
| Center for Advanced Therapy              | G1   |
| Family Birthing Center/OB Emergency Room | G3   |
| Heart and Lung Center                    | G4   |
| Laboratory and X-Ray                     | G1   |
| Patient Financial Services/Cashier       | G1   |
| Pharmacy                                 | G1   |
| Registration                             | G1   |
| Surgery                                  | G2   |
| Swedish Café                             | G1   |
| Women's Health Center                    | G4   |

| Main Building (M):                | Floor    |
|-----------------------------------|----------|
| Cafeteria                         | M1       |
| Chapel                            | M3       |
| Gift Shop                         | M3       |
| Radiology                         | M2       |
| East Wing (E):                    | Floor    |
| Emergency Room                    | E1       |
| Public Safety                     | E1       |
| Other Locations:                  | Floor    |
| Cardiac Rehabilitation            | L2       |
| NorthShore Neurological Institute | GP       |
| Diabetes Community Center         | L2       |
| Galter LifeCenter                 | L        |
| Physical Therapy                  | R1       |
| Rehabilitation Services           | R1       |
| Revised:                          | 04/10/24 |