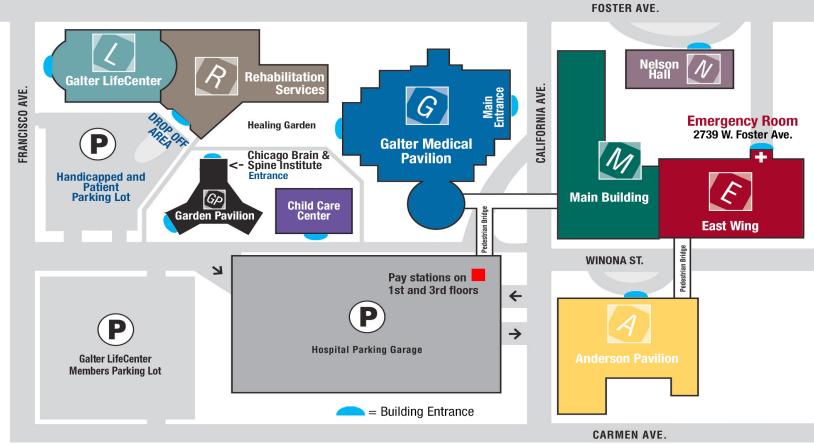

## Welcome to Swedish Hospital

Hospital

Swedish

**♣NorthShore** 

Main Entrance: 5140 N. California Ave.

**Anderson Pavilion** Chicago Brain & Spine Institute Child Care Center **Foster Medical Pavilion Galter LifeCenter Galter Medical Pavilion** Garden Pavilion **Main Building Nelson Hall Professional Plaza** 

2751 W. Winona Ave. 5115 N. Francisco Ave. 2824 W. Winona Ave. 5215 N. California Ave. 5157 N. Francisco Ave. 5140 N. California Ave. 5115 N. Francisco Ave. 5145 N. California Ave. 2745 W. Foster Ave. 2740 W. Foster Ave.

| Galter Medical Pavilion (G):             | Floor |
|------------------------------------------|-------|
| ATM                                      | G1    |
| Center for Advanced Therapy              | G1    |
| Family Birthing Center/OB Emergency Room | G3    |
| Heart and Lung Center                    | G4    |
| Laboratory and X-Ray                     | G1    |
| Patient Financial Services/Cashier       | G1    |
| Pharmacy                                 | G1    |
| Registration                             | G1    |
| Surgery                                  | G2    |
| Swedish Café                             | G1    |
| Swedish Skin Institute                   | G6    |
| Women's Health Center                    | G4    |

| G1 |
|----|
| G  |
| G۷ |
|    |

| Anderson Pavilion (A):                                  | Floor |
|---------------------------------------------------------|-------|
| Auditorium                                              | A1    |
| Medical Records                                         | A1    |
| Psychiatric Services                                    | A2    |
| Seasons Hospice                                         | A4    |
| Sleep Center                                            | AL    |
| Volunteer Resources                                     | A5    |
| Wound Care Center                                       | A3    |
| Foster Medical Pavilion (F):                            | Floor |
| Au Bon Pain Restaurant                                  | F1    |
| Erie Family Health Center                               | F7    |
| Lutheran Social Service of Illinois<br>Welcoming Center | F1    |

| Main Building (M):                | Floor |  |
|-----------------------------------|-------|--|
| Cafeteria                         | M1    |  |
| Chapel                            | М3    |  |
| Gift Shop                         | М3    |  |
| Radiology                         | M2    |  |
| East Wing (E):                    | Floor |  |
| Emergency Room                    | E1    |  |
| Public Safety                     | E1    |  |
| Other Locations:                  | Floor |  |
| Cardiac Rehabilitation            | L2    |  |
| Chicago Brain and Spine Institute | GP    |  |
| Diabetes Community Center         | L2    |  |
| Galter LifeCenter                 | L     |  |
| Physical Therapy                  | R1    |  |
| Rehabilitation Services           | R1    |  |
| Revised: 02/03/21                 |       |  |