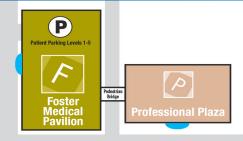

2751 W. Winona Ave. 5115 N. Francisco Ave. 2824 W. Winona Ave. 5215 N. California Ave. 5157 N. Francisco Ave. 5140 N. California Ave. 5115 N. Francisco Ave. 5145 N. California Ave. 2745 W. Foster Ave. 2740 W. Foster Ave.

| G1 |
|----|
| G  |
| G۷ |
|    |

| Anderson Pavilion (A):                                  | Floor |
|---------------------------------------------------------|-------|
| Auditorium                                              | A1    |
| Medical Records                                         | A1    |
| Psychiatric Services                                    | A2    |
| Seasons Hospice                                         | A4    |
| Sleep Center                                            | AL    |
| Volunteer Resources                                     | A5    |
| Wound Care Center                                       | A3    |
| Foster Medical Pavilion (F):                            | Floor |
| Au Bon Pain Restaurant                                  | F1    |
| Erie Family Health Center                               | F7    |
| Lutheran Social Service of Illinois<br>Welcoming Center | F1    |